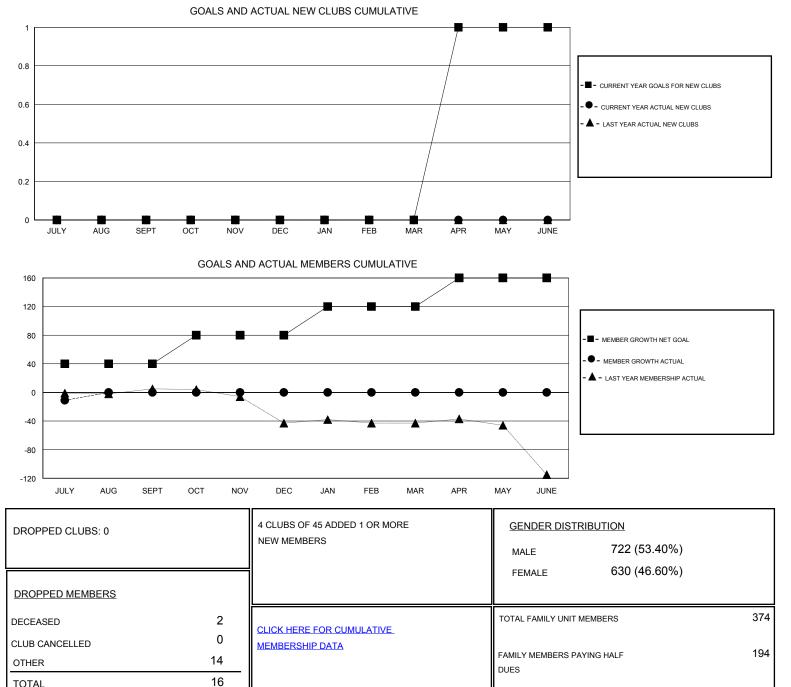

## District 19 C

Results as of: 7/31/2019

| GMT:                           | LOCATION WASHINGTON |   |   |                                  |    |    | GMT CA |
|--------------------------------|---------------------|---|---|----------------------------------|----|----|--------|
| Clubs<br>RESULTS FOR 2019-2020 |                     |   |   | Members<br>RESULTS FOR 2019-2020 |    |    |        |
|                                |                     |   |   |                                  |    |    |        |
| JULY/AUG/SEPT                  | 0                   | 0 | 0 | JULY/AUG/SEPT                    | 40 | 10 | 16     |
| OCT/NOV/DEC                    | 0                   | 0 | 0 | OCT/NOV/DEC                      | 40 | 0  | 0      |
| JAN/FEB/MAR                    | 0                   | 0 | 0 | JAN/FEB/MAR                      | 40 | 0  | 0      |
| APR/MAY/JUNE                   | 1                   | 0 | 0 | APR/MAY/JUNE                     | 40 | 0  | 0      |